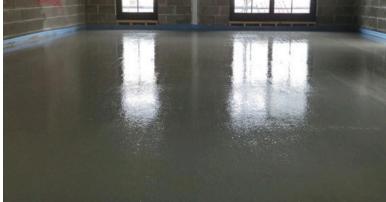

The decision to use Cemfloor Liquid Screed by Next Level UFH for this project was crucial in meeting the tight programme requirements. The product's quick drying times, ease of application, and superior performance characteristics provided an ideal solution, ensuring the project was completed on time and to the highest standards.

Next Level UFH Solutions provided a professional install covering over 5000m2 with over 200m3 of material used including Cemfloor Therm and Cemfloor Level Plus, their key expertise in the industry made the whole process seamless from start to finish for all parties concerned.