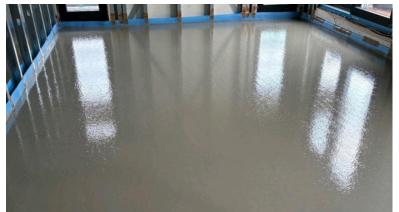

The decision to use Cemfloor Liquid Screed by Next Level UFH for this project was crucial in meeting the tight programme requirements. The product's quick drying times, ease of application, and superior performance characteristics provided an ideal solution, ensuring the project was completed on time and to the highest standards.

Next Level UFH Solutions provided a professional install covering over 5000m2 with over 200m3 of material used including Cemfloor Therm and Cemfloor Level Plus, their key expertise in the industry made the whole process seamless from start to finish for all parties concerned.