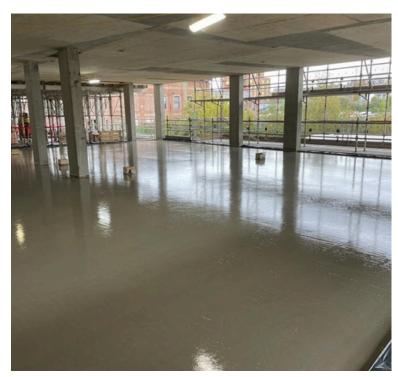

A valued engineered approach was proposed by ATS which provided the client a cost effective and programme enhanced solution including 50mm of Cemfloor over TLA150 and acoustic matting covering 2,414m2 and a total of 122m3 of Cemfloor liquid screed which was produced through Energy Screed's Transmix.