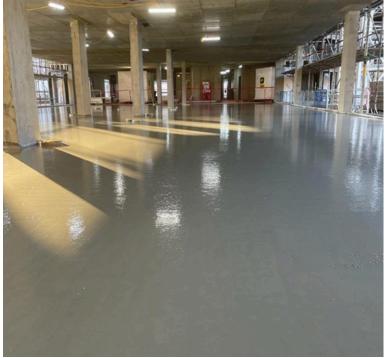

A valued engineered approach was proposed by ATS which provided the client a cost effective and programme enhanced solution including 50mm of Cemfloor over TLA150 and acoustic matting covering 2,414m2 and a total of 122m3 of Cemfloor liquid screed which was produced through Energy Screed's Transmix.