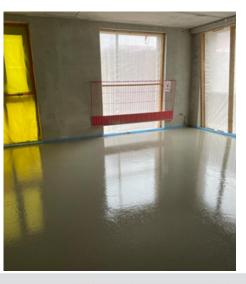

20,000m2 of 50mm Cemfloor C25 mix installed across 12 individual blocks and all delivered through ATS's Transmix, providing computer controlled high quality screed batched on site.

Cemfloor was chosen for its speed of install and rapid drying times compared to traditional screeds and other flowing screeds on the market.